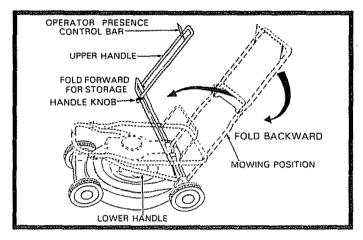

#### HANDLE

- You can fold your Lawn Mower Handle for storage as shown in Fig. 15.
- To fold, squeeze the bottom ends of the Lower Handle toward each other until the Lower Handle clears the Handle Bracket, then move Handle forward (See Fig. 16).

IMPORTANT: WHEN FOLDING THE HANDLE FOR STORAGE OR TRANSPORTATION, BE SURE TO FOLD THE HANDLE AS SHOWN IN FIG. 15. IF YOU FOLD THE UPPER HANDLE SECTION THE WRONG WAY, YOU MAY DAMAGE THE CONTROL CABLES.